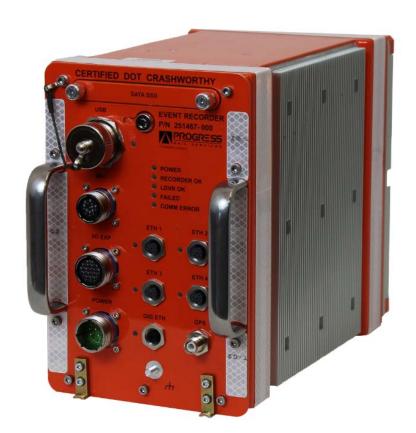

## **Progress Rail Services**

## PowerView Recorder System (LDARS/LDVR)

User's Manual 100650-000 AA4



8 Copyright 2014 Progress Rail Services. All rights reserved. This copyrighted document may be reproduced free of charge by Progress Rail Services customers, if such reproduction is used exclusively in that customer's internal operation.

These instructions do not purport to cover all details or variations in equipment nor to provide for every possible contingency to be met in connection with installation, operation, or maintenance. Should further information be desired or should particular problems arise which are not covered sufficiently for the user=s purposes, the matter should be referred to Progress Rail Services. Any applicable Federal, State or local regulations or company safety or operating rules must take precedence over any instructions given in this material. Progress Rail S